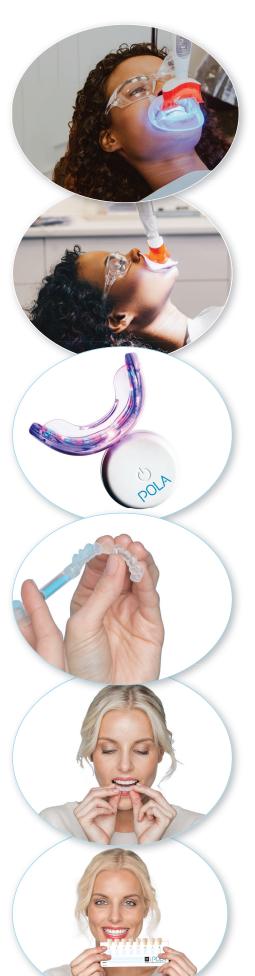

## **Premium In-Office Whitening**

For patients that would like to enhance the results of their take home whitening we offer Pola Office +: **30 minute procedure**.

\$25.00

#### **Deep Bleach Technique**

For patients with very deep staining, we offer a Deep Bleach Procedure.

\$25.00

#### **Double Shot In-Office Whitening**

For patients who prefer not to wear custom trays with take home whitening. We offer the Double Shot. **2 consecutive days of Pola Office + : 30 minute in-office procedure**. The first treatment will open the "pores" of the teeth and allow for the 2nd procedure to penetrate deeper into the enamel.

\$25.00

### Pola Light Take-Home Whitening Kit

This kit includes POLA Light mouthpiece with 3x3g syringe for ten days of whitening at home. Use for complete whitening treatment or for monthly one day touch-ups so you can maintain your whitest smile all year long! Perfect for people on the go!.

#### **Custom Made Take-Home Package**

- Custom made trays
- 10 Syringe Kit (20-30 applications)
- Mini 4 Syringe Kits also available (8-12 applications)

\$25.00

# On the Go Touch Up - Pola Luminate

Designed to brush directly on teeth to form a thin whitening film without the need for trays. Pola Luminate easily fits into your pocket or handbag for use at your convenience.

### Pola 3g Syringe Refill

For patients that have trays and just need touch up whitening.

• 1 x 3g syringe 5-7 applications

\$25.00

| l |
|---|
| ١ |

**Contact Number** 

LOGO/IMAGE HERF