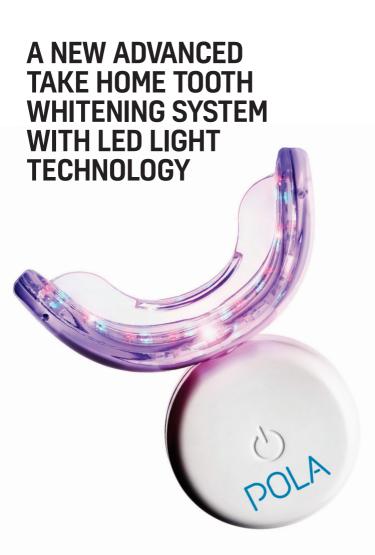

# ENJOY A BRIGHTER, MORE CONFIDENT SMILE IN 5 DAYS.

Pola Light is an advanced tooth whitening system that combines Pola's award-winning whitening formula, with an LED mouthpiece, for a faster whitening treatment.

- The Pola Light system combines with Pola Day and Pola Night gel.
- Fast acting, delivering whiter teeth in as little as 5 days.
- · Formulated to safely remove long term stains.
- Fully rechargeable for future tooth whitening treatments.
- Remineralization to strengthen the teeth.
- · Extra hydration to minimize sensitivity.

#### POLA LIGHT PACKAGING

- 1 x Pola LED mouthpiece
- 4 x 3g Pola Day 9.5% hydrogen peroxide or Pola Night 22% carbamide peroxide tooth whitening syringes
- 1 x USB charging cord
- 1 x Instruction auide

Pola LED mouthpiece is a dual arch and a universal size.

PROFESSIONALLY USED AND RECOMMENDED

Pola is a professional tooth whitening system that is trusted and recommended by dentists to achieve a safer, quicker and whiter smile.