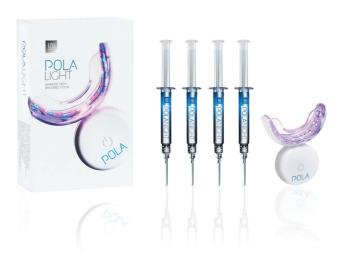

#### POLA LIGHT PACKAGING

- 1 x Pola LED mouthpiece
- 4 x 3g Pola Day 9.5% hydrogen peroxide or Pola Night 22% carbamide peroxide tooth whitening syringes
- 1 x USB charging cord
- 1 x Instruction auide

## Pola Light

7700983 [9.5% HP] 7700984 [22% CP]